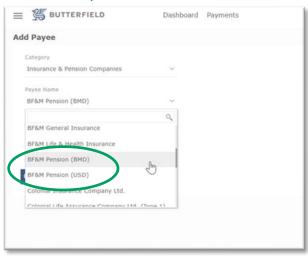

## Using the 'Bill Payment' option via HSBC or BNTB

To add your BF&M account as a 'Bill Payee' through your online banking system, simply:

- Select Payee: 'BF&M Pensions' BMD or USD account
- Enter Account Number: Enter your account number, example: P01234

### **HSBC** example: