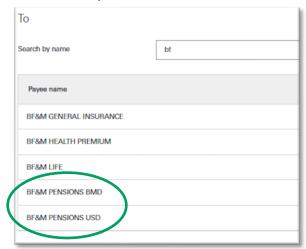

## Using the 'Bill Payment' option via HSBC or BNTB

To add your BF&M account as a 'Bill Payee' through your online banking system, simply:

- Select Payee: 'BF&M Pensions' BMD or USD account
- Enter Account Number: Enter your account number, example: P01234

### BNTB example: