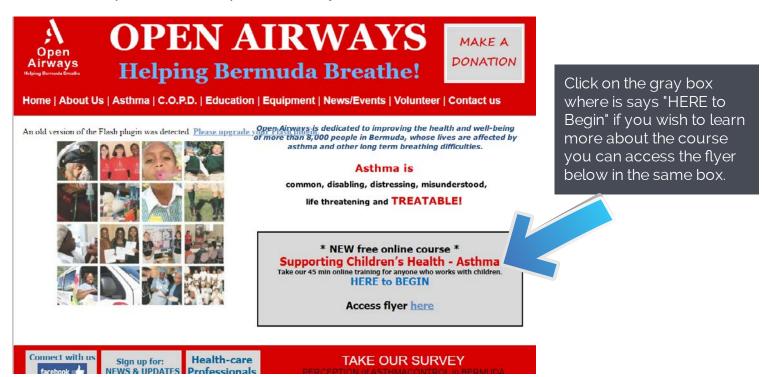

# Open Airways' "Supporting Children's Health- Asthma" Ecourse

Available at http://www.openairways.com/

Instructions to get to ecourse.

1) Go to <a href="http://www.openairways.com/">http://www.openairways.com/</a>