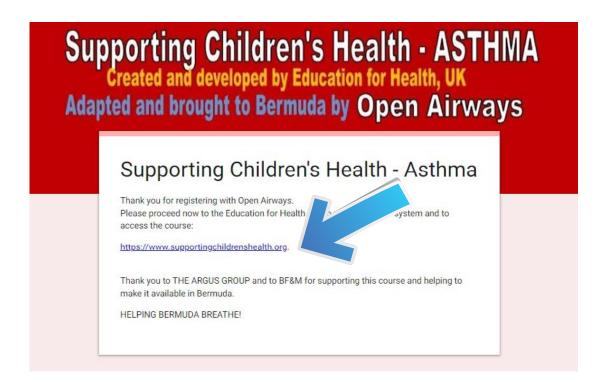

# Open Airways' "Supporting Children's Health- Asthma" Ecourse

Available at http://www.openairways.com/

Instructions to get to ecourse.

1) Go to <a href="http://www.openairways.com/">http://www.openairways.com/</a>



#### 2) Click on "REGISTER HERE"



3) Fill out all required information in the fields below



4) Click on the link as indicated by the arrow to proceed to registration on the 'Supporting Children's Health' website.



#### 5) Once you register- you can now login to access the course



### 6) Login in according the credentials you just chose



## 7) When you login you will see this screen. You can access the course by clicking on "Try the Asthma module"



### 8) You can now complete the course!