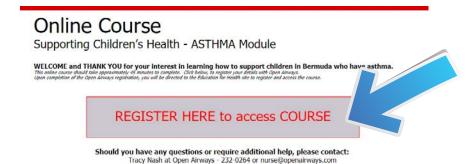

#### 2) Click on "REGISTER HERE"

3) Fill out all required information in the fields below

4) Click on the link as indicated by the arrow to proceed to registration on the 'Supporting Children's Health' website.