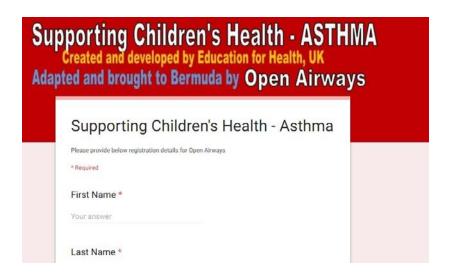

#### 2) Click on "REGISTER HERE"

3) Fill out all required information in the fields below

4) Click on the link as indicated by the arrow to proceed to registration on the 'Supporting Children's Health' website.