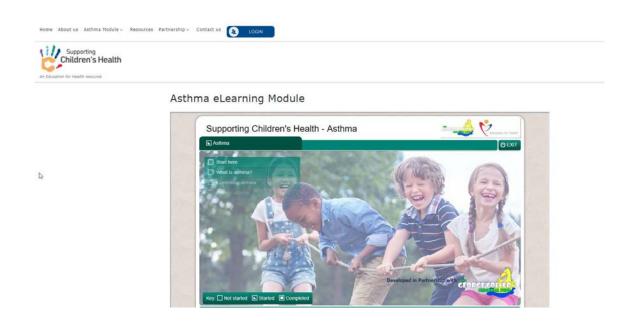

## 7) When you login you will see this screen. You can access the course by clicking on "Try the Asthma module"