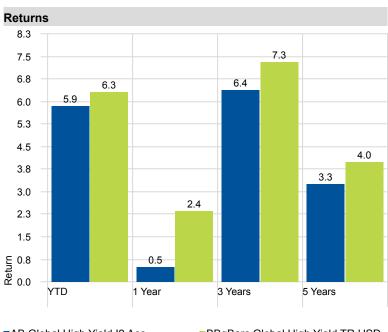

| 2.3 -                                                                                                                                                                                                                                                                                                                                                                                                                                                                                                                                                                                                                                                                                                                                                                                                                                                                                                                                                                                                                                                                                                                                                                                                                                                                                                                                                                                                                                                                                                                                                                                                                                                                                                                                                                                                                                                                                                                                                                                                                                                                                                                         |             |                   | 2.4     |         |   |  |  |
|-------------------------------------------------------------------------------------------------------------------------------------------------------------------------------------------------------------------------------------------------------------------------------------------------------------------------------------------------------------------------------------------------------------------------------------------------------------------------------------------------------------------------------------------------------------------------------------------------------------------------------------------------------------------------------------------------------------------------------------------------------------------------------------------------------------------------------------------------------------------------------------------------------------------------------------------------------------------------------------------------------------------------------------------------------------------------------------------------------------------------------------------------------------------------------------------------------------------------------------------------------------------------------------------------------------------------------------------------------------------------------------------------------------------------------------------------------------------------------------------------------------------------------------------------------------------------------------------------------------------------------------------------------------------------------------------------------------------------------------------------------------------------------------------------------------------------------------------------------------------------------------------------------------------------------------------------------------------------------------------------------------------------------------------------------------------------------------------------------------------------------|-------------|-------------------|---------|---------|---|--|--|
| 2.3                                                                                                                                                                                                                                                                                                                                                                                                                                                                                                                                                                                                                                                                                                                                                                                                                                                                                                                                                                                                                                                                                                                                                                                                                                                                                                                                                                                                                                                                                                                                                                                                                                                                                                                                                                                                                                                                                                                                                                                                                                                                                                                           |             |                   |         |         |   |  |  |
| 1.5 -                                                                                                                                                                                                                                                                                                                                                                                                                                                                                                                                                                                                                                                                                                                                                                                                                                                                                                                                                                                                                                                                                                                                                                                                                                                                                                                                                                                                                                                                                                                                                                                                                                                                                                                                                                                                                                                                                                                                                                                                                                                                                                                         |             |                   |         |         | - |  |  |
| - 8.0 Refur                                                                                                                                                                                                                                                                                                                                                                                                                                                                                                                                                                                                                                                                                                                                                                                                                                                                                                                                                                                                                                                                                                                                                                                                                                                                                                                                                                                                                                                                                                                                                                                                                                                                                                                                                                                                                                                                                                                                                                                                                                                                                                                   |             | 0.5               |         |         |   |  |  |
| L 0.0                                                                                                                                                                                                                                                                                                                                                                                                                                                                                                                                                                                                                                                                                                                                                                                                                                                                                                                                                                                                                                                                                                                                                                                                                                                                                                                                                                                                                                                                                                                                                                                                                                                                                                                                                                                                                                                                                                                                                                                                                                                                                                                         | YTD         | 1 Year            | 3 Years | 5 Years |   |  |  |
| ■AB Global High Yield I2 Acc ■BBgBarc Global High Yield TR USD                                                                                                                                                                                                                                                                                                                                                                                                                                                                                                                                                                                                                                                                                                                                                                                                                                                                                                                                                                                                                                                                                                                                                                                                                                                                                                                                                                                                                                                                                                                                                                                                                                                                                                                                                                                                                                                                                                                                                                                                                                                                |             |                   |         |         |   |  |  |
| Risk-Re                                                                                                                                                                                                                                                                                                                                                                                                                                                                                                                                                                                                                                                                                                                                                                                                                                                                                                                                                                                                                                                                                                                                                                                                                                                                                                                                                                                                                                                                                                                                                                                                                                                                                                                                                                                                                                                                                                                                                                                                                                                                                                                       | Risk-Reward |                   |         |         |   |  |  |
| Time Pe                                                                                                                                                                                                                                                                                                                                                                                                                                                                                                                                                                                                                                                                                                                                                                                                                                                                                                                                                                                                                                                                                                                                                                                                                                                                                                                                                                                                                                                                                                                                                                                                                                                                                                                                                                                                                                                                                                                                                                                                                                                                                                                       | eriod: 01/0 | 4/2014 to 31/03/2 | 2019    |         |   |  |  |
| 5.0 —                                                                                                                                                                                                                                                                                                                                                                                                                                                                                                                                                                                                                                                                                                                                                                                                                                                                                                                                                                                                                                                                                                                                                                                                                                                                                                                                                                                                                                                                                                                                                                                                                                                                                                                                                                                                                                                                                                                                                                                                                                                                                                                         |             |                   |         |         |   |  |  |
| 4.0 —                                                                                                                                                                                                                                                                                                                                                                                                                                                                                                                                                                                                                                                                                                                                                                                                                                                                                                                                                                                                                                                                                                                                                                                                                                                                                                                                                                                                                                                                                                                                                                                                                                                                                                                                                                                                                                                                                                                                                                                                                                                                                                                         |             |                   |         |         |   |  |  |
|                                                                                                                                                                                                                                                                                                                                                                                                                                                                                                                                                                                                                                                                                                                                                                                                                                                                                                                                                                                                                                                                                                                                                                                                                                                                                                                                                                                                                                                                                                                                                                                                                                                                                                                                                                                                                                                                                                                                                                                                                                                                                                                               |             |                   |         |         |   |  |  |
| 3.0 – 3.0 – 3.0 – 3.0 – 3.0 – 3.0 – 3.0 – 3.0 – 3.0 – 3.0 – 3.0 – 3.0 – 3.0 – 3.0 – 3.0 – 3.0 – 3.0 – 3.0 – 3.0 – 3.0 – 3.0 – 3.0 – 3.0 – 3.0 – 3.0 – 3.0 – 3.0 – 3.0 – 3.0 – 3.0 – 3.0 – 3.0 – 3.0 – 3.0 – 3.0 – 3.0 – 3.0 – 3.0 – 3.0 – 3.0 – 3.0 – 3.0 – 3.0 – 3.0 – 3.0 – 3.0 – 3.0 – 3.0 – 3.0 – 3.0 – 3.0 – 3.0 – 3.0 – 3.0 – 3.0 – 3.0 – 3.0 – 3.0 – 3.0 – 3.0 – 3.0 – 3.0 – 3.0 – 3.0 – 3.0 – 3.0 – 3.0 – 3.0 – 3.0 – 3.0 – 3.0 – 3.0 – 3.0 – 3.0 – 3.0 – 3.0 – 3.0 – 3.0 – 3.0 – 3.0 – 3.0 – 3.0 – 3.0 – 3.0 – 3.0 – 3.0 – 3.0 – 3.0 – 3.0 – 3.0 – 3.0 – 3.0 – 3.0 – 3.0 – 3.0 – 3.0 – 3.0 – 3.0 – 3.0 – 3.0 – 3.0 – 3.0 – 3.0 – 3.0 – 3.0 – 3.0 – 3.0 – 3.0 – 3.0 – 3.0 – 3.0 – 3.0 – 3.0 – 3.0 – 3.0 – 3.0 – 3.0 – 3.0 – 3.0 – 3.0 – 3.0 – 3.0 – 3.0 – 3.0 – 3.0 – 3.0 – 3.0 – 3.0 – 3.0 – 3.0 – 3.0 – 3.0 – 3.0 – 3.0 – 3.0 – 3.0 – 3.0 – 3.0 – 3.0 – 3.0 – 3.0 – 3.0 – 3.0 – 3.0 – 3.0 – 3.0 – 3.0 – 3.0 – 3.0 – 3.0 – 3.0 – 3.0 – 3.0 – 3.0 – 3.0 – 3.0 – 3.0 – 3.0 – 3.0 – 3.0 – 3.0 – 3.0 – 3.0 – 3.0 – 3.0 – 3.0 – 3.0 – 3.0 – 3.0 – 3.0 – 3.0 – 3.0 – 3.0 – 3.0 – 3.0 – 3.0 – 3.0 – 3.0 – 3.0 – 3.0 – 3.0 – 3.0 – 3.0 – 3.0 – 3.0 – 3.0 – 3.0 – 3.0 – 3.0 – 3.0 – 3.0 – 3.0 – 3.0 – 3.0 – 3.0 – 3.0 – 3.0 – 3.0 – 3.0 – 3.0 – 3.0 – 3.0 – 3.0 – 3.0 – 3.0 – 3.0 – 3.0 – 3.0 – 3.0 – 3.0 – 3.0 – 3.0 – 3.0 – 3.0 – 3.0 – 3.0 – 3.0 – 3.0 – 3.0 – 3.0 – 3.0 – 3.0 – 3.0 – 3.0 – 3.0 – 3.0 – 3.0 – 3.0 – 3.0 – 3.0 – 3.0 – 3.0 – 3.0 – 3.0 – 3.0 – 3.0 – 3.0 – 3.0 – 3.0 – 3.0 – 3.0 – 3.0 – 3.0 – 3.0 – 3.0 – 3.0 – 3.0 – 3.0 – 3.0 – 3.0 – 3.0 – 3.0 – 3.0 – 3.0 – 3.0 – 3.0 – 3.0 – 3.0 – 3.0 – 3.0 – 3.0 – 3.0 – 3.0 – 3.0 – 3.0 – 3.0 – 3.0 – 3.0 – 3.0 – 3.0 – 3.0 – 3.0 – 3.0 – 3.0 – 3.0 – 3.0 – 3.0 – 3.0 – 3.0 – 3.0 – 3.0 – 3.0 – 3.0 – 3.0 – 3.0 – 3.0 – 3.0 – 3.0 – 3.0 – 3.0 – 3.0 – 3.0 – 3.0 – 3.0 – 3.0 – 3.0 – 3.0 – 3.0 – 3.0 – 3.0 – 3.0 – 3.0 – 3.0 – 3.0 – 3.0 – 3.0 – 3.0 – 3.0 – 3.0 – 3.0 – 3.0 – 3.0 – 3.0 – 3.0 – 3.0 – 3.0 – 3.0 – 3.0 – 3.0 – 3.0 – 3.0 – 3.0 – 3.0 – 3.0 – 3.0 – 3.0 – 3.0 – 3.0 – 3.0 – 3.0 – 3.0 – 3.0 – 3.0 – 3.0 – 3.0 – 3.0 – 3.0 – 3.0 – 3.0 – 3.0 – 3.0 – |             |                   |         |         |   |  |  |
| <b>ž</b> 2.0 –                                                                                                                                                                                                                                                                                                                                                                                                                                                                                                                                                                                                                                                                                                                                                                                                                                                                                                                                                                                                                                                                                                                                                                                                                                                                                                                                                                                                                                                                                                                                                                                                                                                                                                                                                                                                                                                                                                                                                                                                                                                                                                                |             |                   |         |         |   |  |  |

7.0

5.0

6.0