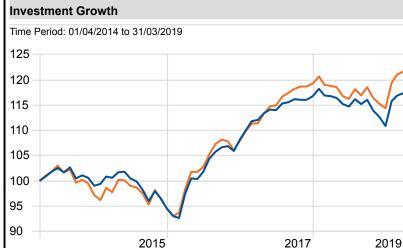

117.4 -BBgBarc Global High Yield TR USD 121.6

-AB Global High Yield I2 Acc

| Operations             |                                         | Fund Information                |            | Fund Statistics        |                   |
|------------------------|-----------------------------------------|---------------------------------|------------|------------------------|-------------------|
| Firm Name              | AllianceBernstein (Luxembourg) S.à r.l. | Base Currency                   | US Dollar  | Fund Size              | 20,146,896,719.00 |
| Manager Name           | Multiple                                | Inception Date                  | 25/04/2007 | Average Coupon         | 7.45              |
| Manager Tenure (Years) | 21.58                                   | Annual Report Net Expense Ratio | 1.23       | Average Eff Duration   | 4.46              |
| ISIN                   | LU0154094527                            | Morningstar Rating Overall      | ***        | Average Credit Quality | BB                |